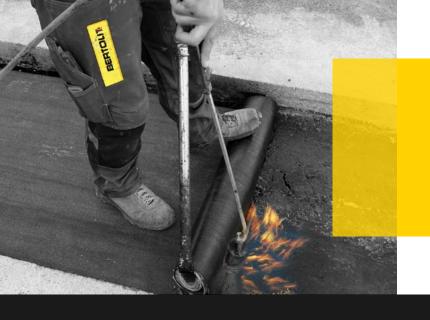

THE SEALANT USED ON YOUR **ROOFS, TERRACES, BALCONIES AND PARKINGS SPACES MUST** BE RELIABLE TO PREVENT SIGNIFICANT DEGRADATION TO THE SURROUNDING CONCRETE **STRUCTURES** 

- **Emergency response**
- Infiltration treatment
- Periodic servicing
- Leak assessments

- Technical studies of renovation procedures
- Complete sealant application
- Safety lifelines

SMALL, FAMILY-RUN COMPANY ISO 9001 - 14001 - 45001 CERTIFIED **SWISS QUALITY** 

Since 1963

Adapted and informed assessment of structural issues